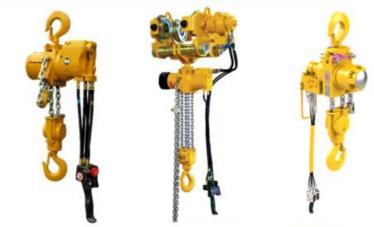

# **Product Overview: HOISTS**

Factory Located in DOUAI, FRANCE

- Air Chain Hoists Capacity: 125Kg to 125T
- Hydraulic Chain Hoists Capacity: 6T to 125T
- Subsea Chain Hoists Capacity: 6T to 50T
- Low & Ultra Low Headroom Capacity: 24T à 250T
- Air & Hydraulic BOP Hoists Capacity: 25T to 250T
- Manual Chain Hoists Capacity: 25T to 50T