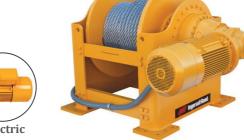

## Pneumatic, Hydraulic & Electric Winch Offering

# Pneumatic, Hydraulic Chain Hoist Offering

Utility Air winches

Capacity: 300Kg to 15T

Utility Hydraulic & Electric winches Capacity: 600Kg to 15T