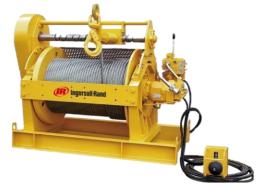

## Pneumatic, Hydraulic & Electric Winch Offering

# Pneumatic, Hydraulic Chain Hoist Offering

Utility Air winches

Capacity: 300Kg to 15T

Utility Hydraulic & Electric winches Capacity: 600Kg to 15T