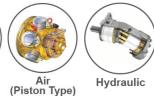

Piston Pumps:**

- Capacity: 1/4" 3" port sizes
- ➤ High Pressure Specialty Pumps









## **Pneumatic Impacts Tools**

Capacity: ¼" to 3-1/2"



### **Vane & Turbine Air Starters**









Your contact: Pascal VILLAIN: 06.32.54.01.46 DRI - 136, Rue Jean-Baptiste GODIN - ZA du GUINDAL - 59820 GRAVELINES Tél: 03.28.63.92.21 - Courriel: pascal.villain@dri-france.com Site web: www.dri-france.com



DRI - 136, Rue Jean-Baptiste GODIN - ZA du GUINDAL - 59820 GRAVELINES Tél: 03.28.63.92.21 - Courriel: pascal.villain@dri-france.com Site web: www.dri-france.com

## Pneumatic, Hydraulic & Electric Winch Offering

# Pneumatic, Hydraulic Chain Hoist Offering





Utility Air winches

Capacity: 300Kg to 15T



Utility Hydraulic & Electric winches Capacity: 600Kg to 15T

#### Motor Selection













# **Product Overview: HOISTS**









Factory Located in DOUAI, FRANCE



- Air Chain Hoists Capacity: 125Kg to 125T
- Hydraulic Chain Hoists Capacity: 6T to 125T
- Subsea Chain Hoists Capacity: 6T to 50T
- Low & Ultra Low Headroom Capacity: 24T à 250T
- Air & Hydraulic BOP Hoists Capacity: 25T to 250T
- Manual Chain Hoists Capacity: 25T to 50T

# Air & Hydraulic Man Riding Offering

- MR150 series pneumatic Manrider Capacity: 150Kg
- Dual rated Infinity series Manrider 1500/2300Kg & 3200/5000Kg
- Man Riding Hydraulic winches Capacity: 150Kg to 1.5T



#### **Motor Selection**







#### **Control Service**













Attachment

selection