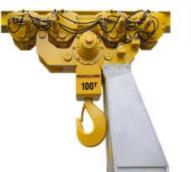

# **Product Overview: HOISTS**

Factory Located in DOUAI, FRANCE

- Air Chain Hoists Capacity: 125Kg to 125T
- Hydraulic Chain Hoists Capacity: 6T to 125T
- Subsea Chain Hoists Capacity: 6T to 50T
- Low & Ultra Low Headroom Capacity: 24T à 250T
- Air & Hydraulic BOP Hoists Capacity: 25T to 250T
- Manual Chain Hoists Capacity: 25T to 50T