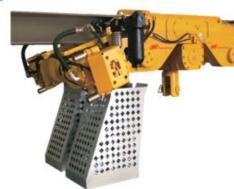

# Air & Hydraulic Man Riding Offering

- MR150 series pneumatic Manrider Capacity: 150Kg
- Dual rated Infinity series Manrider 1500/2300Kg & 3200/5000Kg
- Man Riding Hydraulic winches Capacity: 150Kg to 1.5T