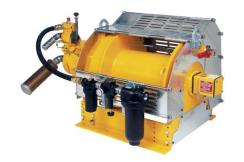

## Pneumatic, Hydraulic & Electric Winch Offering

# Pneumatic, Hydraulic Chain Hoist Offering

Utility Air winches

Capacity: 300Kg to 15T

Utility Hydraulic & Electric winches Capacity: 600Kg to 15T