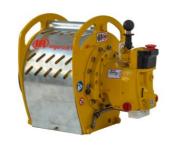

# Air & Hydraulic Man Riding Offering

- MR150 series pneumatic Manrider Capacity: 150Kg
- Dual rated Infinity series Manrider 1500/2300Kg & 3200/5000Kg
- Man Riding Hydraulic winches Capacity: 150Kg to 1.5T