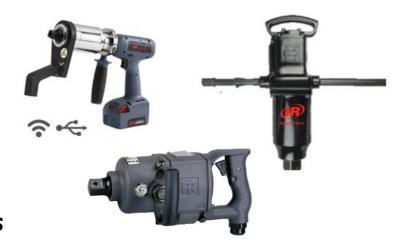

## **INGERSOLL-RAND Products**

## **Diaphragm & Piston Pumps:**

- Capacity: 1/4" 3" port sizes
- ➤ High Pressure Specialty Pumps









## **Pneumatic Impacts Tools**

Capacity: ¼" to 3-1/2"



### **Vane & Turbine Air Starters**









Your contact: Pascal VILLAIN: 06.32.54.01.46 DRI - 136, Rue Jean-Baptiste GODIN - ZA du GUINDAL - 59820 GRAVELINES Tél: 03.28.63.92.21 - Courriel: pascal.villain@dri-france.com Site web: www.dri-france.com



DRI - 136, Rue Jean-Baptiste GODIN - ZA du GUINDAL - 59820 GRAVELINES Tél: 03.28.63.92.21 - Courriel: pascal.villain@dri-france.com Site web: www.dri-france.com

## Pneumatic, Hydraulic & Electric Winch Offering

# Pneumatic, Hydraulic Chain Hoist Offering





Utility Air winches

Capacity: 300Kg to 15T



Utility Hydraulic & Electric winches Capacity: 600Kg to 15T

#### Motor Selection













# **Product Overview: HOISTS**









Factory Located in DOUAI, FRANCE



- Air Chain Hoists Capacity: 125Kg to 125T
- Hydraulic Chain Hoi