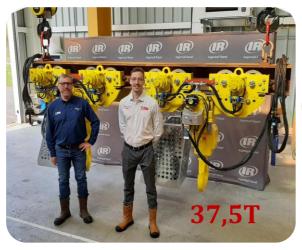

#### **Product Overview: HOISTS**

- Air & Hydraulic Chain Hoists : o Capacity: 125kg to 250T
- Subsea Hydraulic Hoists : o Capacity: 6T to 50T
- Factory Located in DOUAI, **FRANCE**