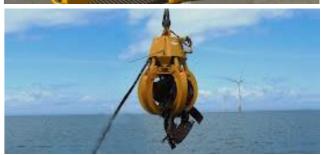

# Decommissioning, Subsea and topside demolition and recovery

- Abrasive water jet internal and external cutting
- Demolition shears up to 2835T
- Diamond wire saws up to 90"
- Subsea winches, rated up to 900m water dept
- Controlled Flow Excavation
- DNV 2.73 recovery baskets
- Recover Grabs