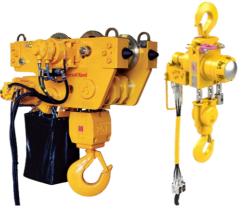

#### **Product Overview: HOISTS**

- Air & Hydraulic Chain Hoists : o Capacity: 125kg to 250T
- Subsea Hydraulic Hoists : o Capacity: 6T to 50T
- Factory Located in DOUAI, **FRANCE**