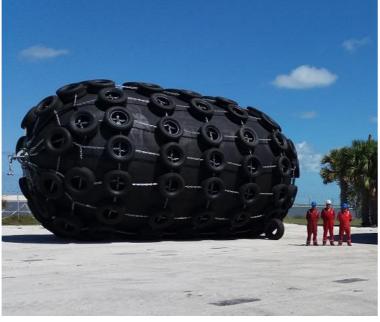

# **fendercare**Marine

Fully compliant with ISO 17357 and PIANC 2014 standards

The Mega Fender: the largest fully compliant pneumatic fender ever made