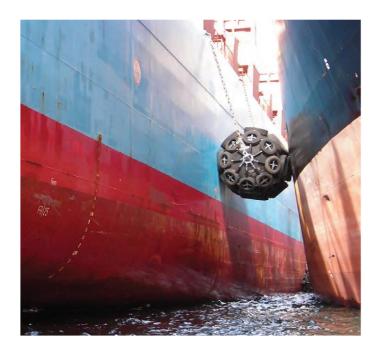

# **fendercare**Marine

Fully compliant with ISO 17357 and PIANC 2014 standards

The Mega Fender: the largest fully compliant pneumatic fender ever made