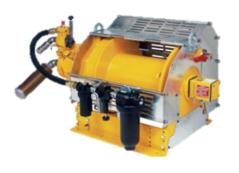

#### **Product Overview: WINCHES**

Pneumatic, Hydraulic, & Electrical Winch offering UTILTY: 150Kg to 20T & MAN RIDING: 150kg to 3T