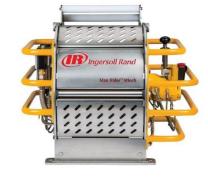

#### **Product Overview: WINCHES**

Pneumatic, Hydraulic, & Electrical Winch offering UTILTY: 150Kg to 20T & MAN RIDING: 150kg to 3T