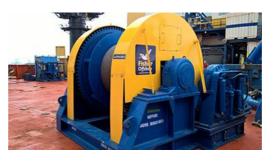

#### Construction IRM (Inspection, Repair, Maintenance) & Services

- Hydraulic Winches from 5T to 300T
- Marine Cranes with up to 21m reach

Offshore Technicians

500T Linear Winch