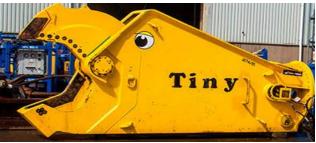

# Decommissioning, Subsea and topside demolition and recovery

- Abrasive water jet internal and external cutting
- Demolition shears up to 2835T
- Diamond wire saws up to 90"
- Subsea winches, rated up to 900m water dept
- Controlled Flow Excavation
- DNV 2.73 recovery baskets
- Recover Grabs