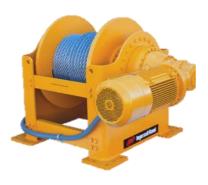

#### **Product Overview: WINCHES**

Pneumatic, Hydraulic, & Electrical Winch offering UTILTY: 150Kg to 20T & MAN RIDING: 150kg to 3T