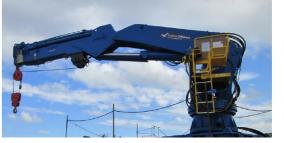

#### Construction IRM (Inspection, Repair, Maintenance) & Services

- Hydraulic Winches from 5T to 300T
- Marine Cranes with up to 21m reach

Offshore Technicians

500T Linear Winch