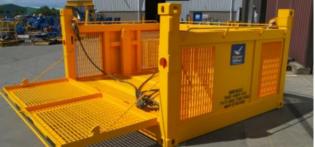

# Decommissioning, Subsea and topside demolition and recovery

- Abrasive water jet internal and external cutting
- Demolition shears up to 2835T
- Diamond wire saws up to 90"
- Subsea winches, rated up to 900m water dept
- Controlled Flow Excavation
- DNV 2.73 recovery baskets
- Recover Grabs