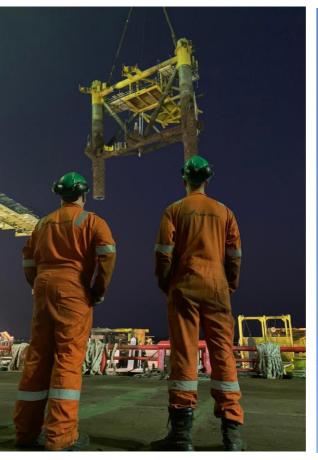

## **National Representative James Fisher Offshore Hire Equipment**

#### Construction IRM (Inspection, Repair, Maintenance) & Services

- Hydraulic Winches from 5T to 300T
- Marine Cranes with up to 21m reach

Offshore Technicians

500T Linear Winch