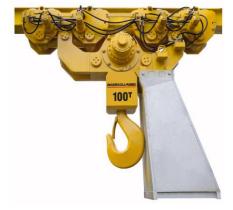

32 54 01 46 E: pascal.villain@dri-france.com



(IR) Ingersoll Rand



Your contact : Pascal VILLAIN : 06.32.54.01.46 DRI - 136, Rue Jean-Baptiste GODIN - ZA du GUINDAL - 59820 GRAVELINES Tél: 03.28.63.92.21 - Courriel: pascal.villain@dri-france.com Site web : www.dri-france.com





IIA

### National Representative Ingersoll Rand Air & Hydraulic Winches

# Air Chain Hoists Low - Headroom Trolley Hoists **Ingersoll Rand** Utility winches capacity : Man Riding winches capacity : 300Kg to 10T Top Layer 150 to 3200 kg **Ingersoll Rand Electrical Winches Version Standard – Constant Tension- Man Riding Bop Hoists Systems Pneumatic Starters Ingersoll Rand** Electrical winches capacity : SERIE SS SERIE BM 700kg to 2T

### **National Representative Ingersoll Rand** Air & Hydraulic Chain Hoists





### Capacity 125kg to 100T