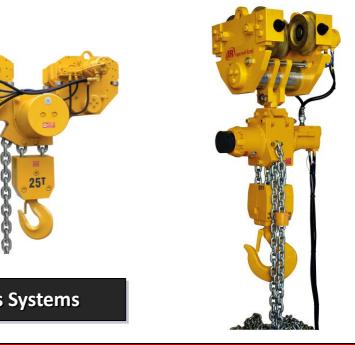

# Air Chain Hoists Low - Headroom Trolley Hoists **Ingersoll Rand** Utility winches capacity : Man Riding winches capacity : 300Kg to 10T Top Layer 150 to 3200 kg **Ingersoll Rand Electrical Winches Version Standard – Constant Tension- Man Riding Bop Hoists Systems Pneumatic Starters Ingersoll Rand** Electrical winches capacity : SERIE SS SERIE BM 700kg to 2T

### Capacity 125kg to 100T